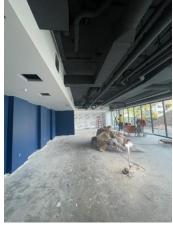

# Construction Activities (03.20-03.24):

In week four of March, the project is set to introduce a few new work scopes. At Building A (Summit Hall), the finishes will continue which include paint, trim and flooring; however, we will also be starting on some Level 1 Common Area finishes like tile and casework. We are also getting closer to finishing Level 6 final punch. At Building D (Terrace Dining Pavilion), most work scopes continue the food service equipment, drywall, paint, and acoustic wall installations. Masonry and external façade of Building D is set to continue as well. MEPF is continuous as always. Lastly, with site work starting we are expected to complete another site concrete pour and the main rockery.

## **Progress Photos:**

Building A Progress

**Building D Progress** 

This Community Bulletin is intended to serve as an update for upcoming work related to the UWB Student Housing project, as well as a means of notifying our campus community of any significant events that may impact the sidewalks and streets surrounding the project.