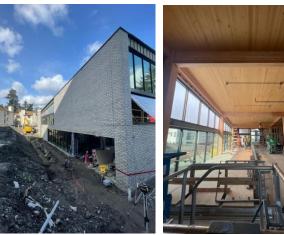

# Construction Activities (03.20-03.24):

In week four of March, the project is set to introduce a few new work scopes. At Building A (Summit Hall), the finishes will continue which include paint, trim and flooring; however, we will also be starting on some Level 1 Common Area finishes like tile and casework. We are also getting closer to finishing Level 6 final punch. At Building D (Terrace Dining Pavilion), most work scopes continue the food service equipment, drywall, paint, and acoustic wall installations. Masonry and external façade of Building D is set to continue as well. MEPF is continuous as always. Lastly, with site work starting we are expected to complete another site concrete pour and the main rockery.

## **Progress Photos:**

Building A Progress

**Building D Progress** 

This Community Bulletin is intended to serve as an update for upcoming work related to the UWB Student Housing project, as well as a means of notifying our campus community of any significant events that may impact the sidewalks and streets surrounding the project.