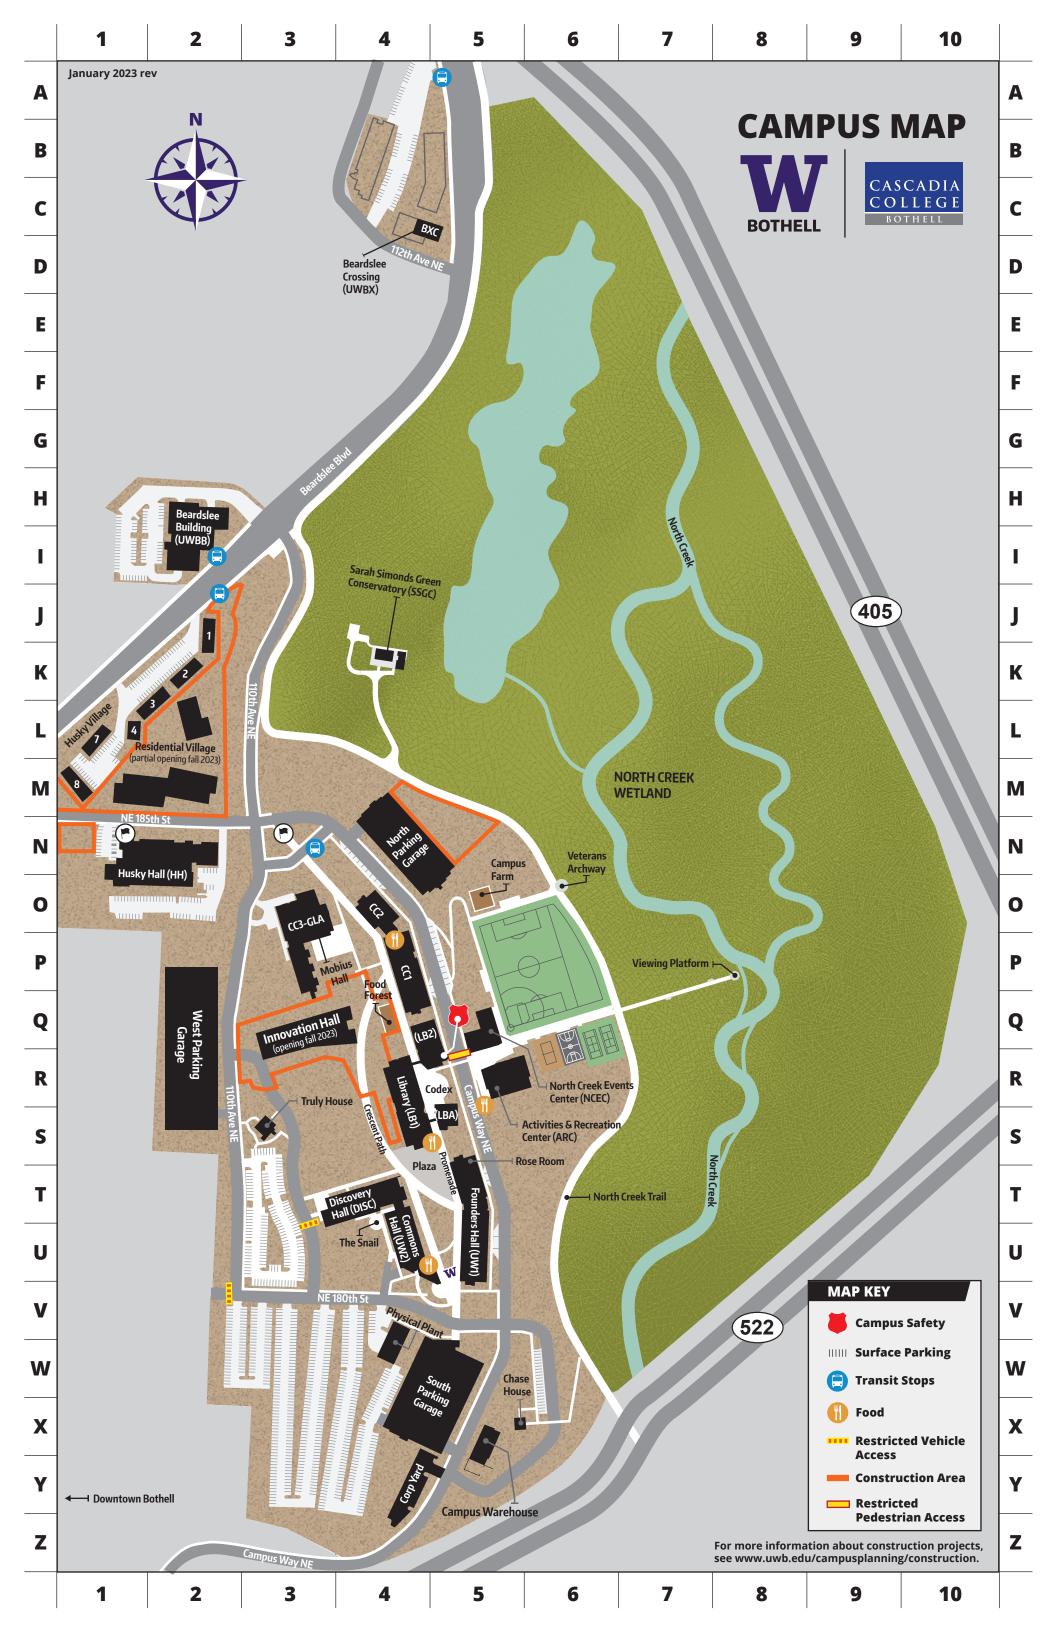

# **UW BOTHELL AND CASCADIA COLLEGE BUILDINGS AND POINTS OF INTEREST**

For more information on campus access, go to www.uwb.edu/accessibility

#### UW BOTHELL AND CASCADIA COLLEGE ARE CO-LOCATED ON THIS SHARED CAMPUS.

For more information about each schools' offices, go to uwb.edu/visitors/directions or cascadia.edu/discover/visitors/findway.aspx

# **R5** - ACTIVITIES AND RECREATION CENTER (ARC)

- Dance Studio
- · Fitness Center
- Food Trucks Parking
- Health and Wellness Resource Center (incl. a Husky Pantry)
- Involvement and Leadership Offices (incl. student government / ASUWB)
- Sports and Recreation Complex
- Videogame Alcove / Gaming Tables

# **12** - BEARDSLEE BUILDING (UWBB)

# **BEARDSLEE CROSSING (UWBX)**

• **C5** - Suite 101

#### **CAMPUS GROUNDS**

- **05** Campus Farm
- Q4 Cascadia College Food Forest
- **R5** Codex
- **\$4** Crescent Path
- N3 Flag Pole (F)
- · M7 North Creek Wetland
- · S5 Plaza
- **T5** Promenade
- **U4** The Snail
- **06** Veterans Archway
- **P8** Viewing Platform
- **U5** The W

# R5 - CAMPUS SAFETY (on campus way)

P4 - CASCADIA COLLEGE 1 (CC1)

- **O4** CASCADIA COLLEGE 2 (CC2)
- O3 CASCADIA COLLEGE 3 (CC3-GLA)
- X5 CHASE HOUSE
- U4 COMMONS HALL (UW2) 🚮
- Y4 CORP YARD
- **T4** DISCOVERY HALL (DISC)

# T5 - FOUNDERS HALL (UW1)

N2 - HUSKY HALL (HH)

## Q3 - INNOVATION HALL (COMING FALL 2023)

# **S4** - LIBRARY (LB1)

- Information Commons
- Library Administration
- Quiet Study Area
- Reading Room
- Study Rooms
- The Market

### Q5 - LIBRARY (LB2)

- IT and Digital Learning & Engagement Offices
- IT Helpdesk/Student Equipment Checkout
- North Creek Events Center (NCEC)

# **S5** - LIBRARY ANNEX (LBA)

- BECU ATM
- IT and Digital Learning & Engagement Offices

#### N4 - PARKING GARAGE - NORTH

- X5 PARKING GARAGE SOUTH
- **R2 PARKING GARAGE WEST**
- W4 PHYSICAL PLANT
- **L2** RESIDENTIAL VILLAGE (PARTIAL OPENING FALL 2023)

# **K4** - SARAH SIMONDS GREEN CONSERVATORY (SSGC)

- Greenhouse
- **S3** TRULY HOUSE

# Y5 - WAREHOUSE

· Shipping and Receiving